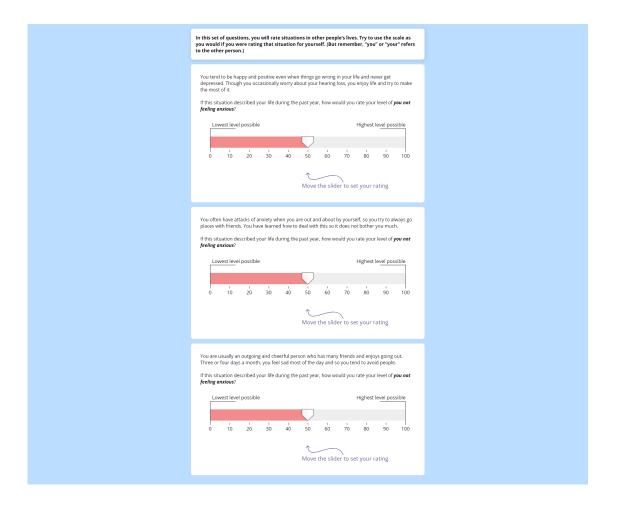

|

The 18 calibration questions (3) in this block are below.











## K2.30. Block 29

This block is formatted in the standard way, with (1), (2), and (3) each included. (1) is below.

| How much do ye                   | ou persona | ally trust | the Unite | ed Natior | ns (UN)? |        |        |   |                   |
|----------------------------------|------------|------------|-----------|-----------|----------|--------|--------|---|-------------------|
| O 0<br>0 1<br>No trust at<br>all | 0<br>2     | 0<br>3     | 0<br>4    | 0<br>5    | 0<br>6   | 0<br>7 | 0<br>8 | 9 | Complete<br>trust |
|                                  |            |            |           |           |          |        |        | l | >>                |
|                                  |            |            |           |           |          |        |