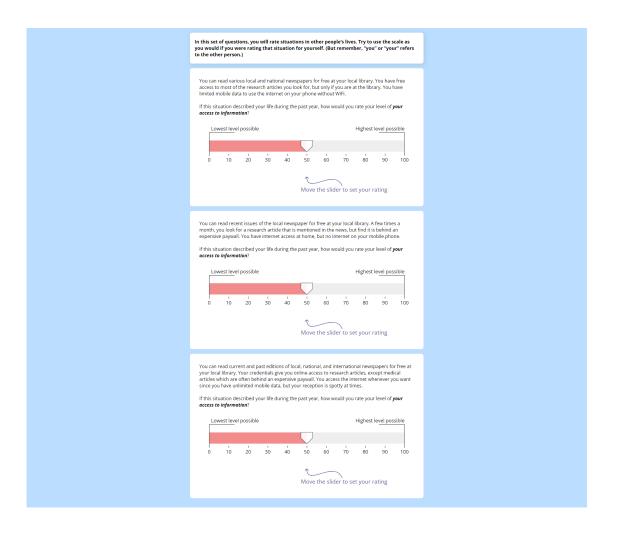

eing treated fairly in your nation
- (3) The wisdom you have been able to accumulate
- (4) You doing your duty
- (5) How easy it is for you to get from home to work and back
- (6) much you like your home (house or apartment)
- (7) You having an impact on the world
- (8) You having the courage to talk to people you don't already know
- (9) You being a good friend and doing your duty by your friends
- (10) How high your income is compared to the income of other people around you
- (11) You feeling like you have work-life balance
- (12) The craftsmanship you experience in the things that you own
- (13) The pleasure you get from helping people
- (14) You getting enough sleep
- (15) Your enjoyment of risky situations

- (16) You feeling stylish
- (17) You having a life outside of work













## K2.5. Block 4



The 17 "non-kingpin" self-reported well-being questions (2) in this block are below.

- (1) The quality and quantity of green spaces in your area
- (2) You being satisfied with your city
- (3) The overall quality of your experience at work
- (4) The leaders of your state government not being corrupt
- (5) How easy it is for you to express who you are through your lifestyle, culture, and beliefs
- (6) How often the weather is nice outside where you live
- (7) How often you smile or laugh
- (8) How much you trust the courts in your nation
- (9) You being able to spend a lot of time with your friends
- (10) How much you trust the police in your nation
- (11) You having a strong bond with your children

- (12) The water in your area not being polluted
- (13) At work, yo