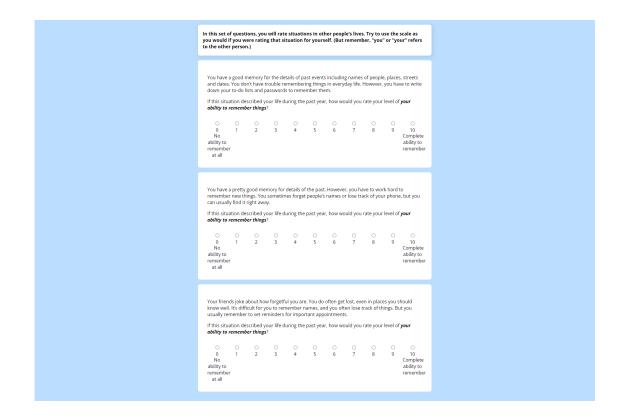

t<br>any trou<br>r life du<br>spolled<br>3<br>source that<br>reased<br>r life du | uation f ere there eports o f by crim f a ere tena crity gua ble yet. f by crim a ere tena crity gua ble yet. a f by crim a f b f b f b f b f b f b f b f b f b f | is almost<br>is almost<br>part year<br>and viol<br>5<br>5<br>nts somet<br>and viol<br>5<br>5     | If, (But rr<br>no crime, beries, b<br>how wou<br>ennce?<br>6<br>6<br>6<br>9<br>9<br>9<br>9<br>9<br>9<br>9<br>9<br>9<br>9<br>9<br>9<br>9<br>9<br>9<br>9 | Recently<br>In the second | y, you hi<br>have bi<br>have bi<br>tate your<br>8<br>while the<br>yole in th<br>ate your<br>8<br>8 | " or "yo<br>ave noticen near<br>level of<br>9<br>sy are a<br>9<br>level of<br>9<br>level of<br>9<br>uch mo<br>makes | ur" refers                                         |



## K2.15. Block 14



The 17 "non-kingpin" self-reported well-being questions (2) in this block are below.

Over the past year, how would you have rated...

- (1) The amount of order in your life
- (2) You doing nice things for yourself
- (3) You having a say in getting the government to address issues that interest you
- (4) You being able to say you had an interesting life on your deathbed
- (5) The health of your loved ones
- (6) You feeling safe when waiting for or using public transportation at night
- (7) How pleasant your commute to and from work is
- (8) Your ability to attend art galleries or museums
- (9) You having people around you who share your values, beliefs and interests
- (10) Your ability to pay your regular household bills
- (11) You not having to deal with harassment