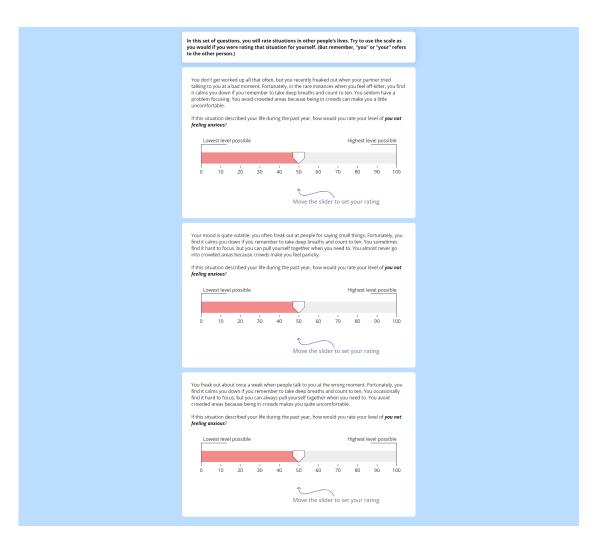

o you are through your lifestyle, culture, and beliefs
- (6) How often the weather is nice outside where you live
- (7) How often you smile or laugh
- (8) How much you trust the courts in your nation
- (9) You being able to spend a lot of time with your friends
- (10) How much you trust the police in your nation
- (11) You having a strong bond with your children

- (12) The water in your area not being polluted
- (13) At work, you getting to use your strengths to do what you do best every day
- (14) How much you trust the media in your nation
- (15) How satisfied you are with your standard of living compared to the people you spend time with
- (16) The quality of your romantic relationships, marriage, love life or sex life
- (17) How much of the time the things you do seem meaningful







| In this set of questions, you will rate situations in other people's lives. Try to use the scale as<br>you would if you were rating that situation for yourself. (But remember, "you" or "your" refers<br>to the other person.)                                                                                                                                                                                                                                                                                                                 |
|-------------------------------------------------------------------------------------------------------------------------------------------------------------------------------------------------------------------------------------------------------------------------