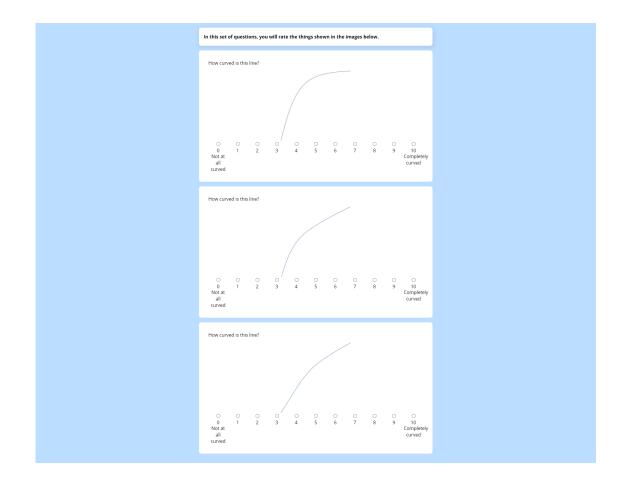

to attend musical, dance, or theater performances
- (4) You having the freedom to choose among many possibilities
- (5) The morality of other people in your nation
- (6) You experiencing self-determination
- (7) Everyone in the world living in harmony
- (8) You being full of love
- (9) People helping each other in your neighborhood
- (10) You feeling that the government respects your privacy
- (11) Your living environment not being spoiled by garbage
- (12) You having an emotionally rich life
- (13) Your ability to win arguments
- (14) Plants not being mistreated
- (15) You not having to deal with people using or dealing drugs in your neighborhood

- (16) How satisfied you are with your job or other daily activities
- (17) How interesting, fascinating, and free of boredom your life is









#### K2.19. Block 18

| Taking all things togethe<br>Not at all happy? | r, would you say you are | : Very happy, Rather hap | opy, Not very happy, or |
|------------------------------------------------|--------------------------|--------------------------|-------------------------|
| O<br>Not at all happy                          | O<br>Not very happy      | O<br>Rather happy        | O<br>Very happy         |
|                                                |                          |                          | >>                      |
|                                                |                          |                          |                         |
|                                                |                          |                          |