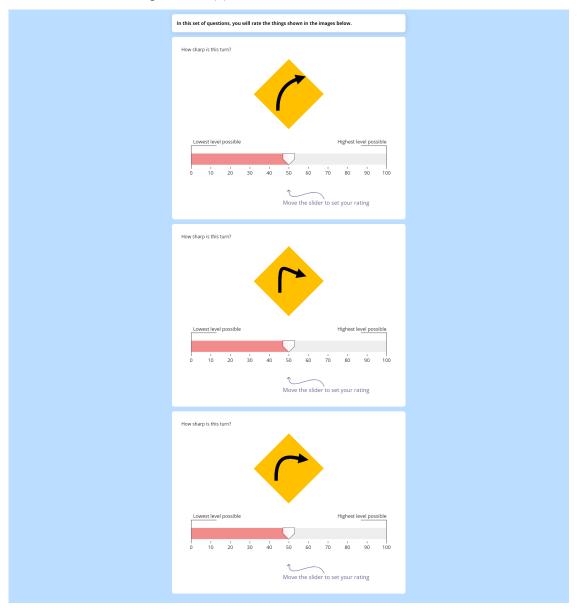

s who you are through your lifestyle, culture, and beliefs
- (6) How often the weather is nice outside where you live
- (7) How often you smile or laugh
- (8) How much you trust the courts in your nation
- (9) You being able to spend a lot of time with your friends
- (10) How much you trust the police in your nation
- (11) You having a strong bond with your children

- (12) The water in your area not being polluted
- (13) At work, you getting to use your strengths to do what you do best every day
- (14) How much you trust the media in your nation
- (15) How satisfied you are with your standard of living compared to the people you spend time with
- (16) The quality of your romantic relationships, marriage, love life or sex life
- (17) How much of the time the things you do seem meaningful







| In this set of questions, you will rate situations in other people's lives. Try to use the scale as<br>you would if you were rating that situation for yourself. (But remember, "you" or "your" refers<br>to the other person.)                                                                                                                                                                                                                                                                                                                 |
|---------------------------------------------------------------------------------------------------------------------------------------------------------------------------------------------------------------------------------------------------------------------