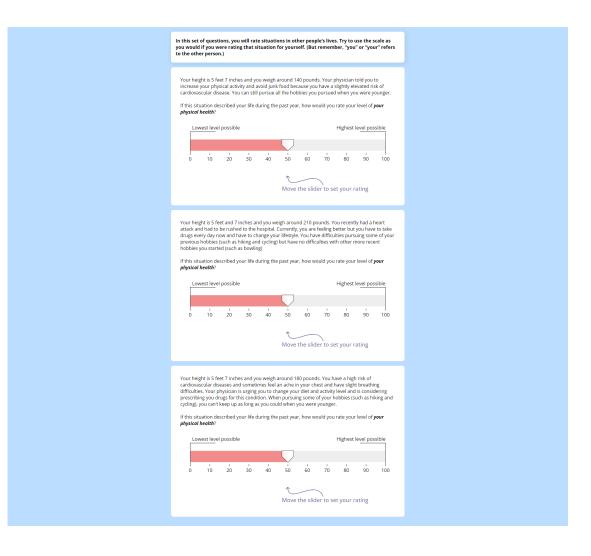

|



| In this set of questions, you will rate situations in other people's lives. Try to use the scale as<br>you would if you were rating that situation for yourself. (But remember, 'you' or 'your' refers<br>to the other person.)