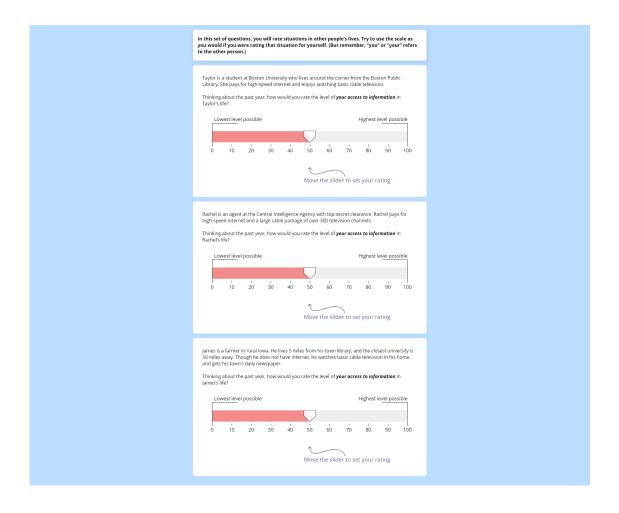

|
| Move the slider to set your rating                                                                                                                                                                                                                                                                                                                                                                                                                                                                                                                         |











## K2.25. Block 24

| How  | How much do you personally trust the legal system in the U.S.? |  |   |        |        |        |   |        |        |        |                              |
|------|----------------------------------------------------------------|--|---|--------|--------|--------|---|--------|--------|--------|------------------------------|
| No   | O C<br>O 1<br>trust at<br>all                                  |  | 2 | О<br>З | 0<br>4 | 0<br>5 | 6 | 0<br>7 | 0<br>8 | 0<br>9 | 0<br>10<br>Complete<br>trust |
|      |                                                                |  |   |        |        |        |   |        |        |        |                              |
|      |                                                                |  |   |        |