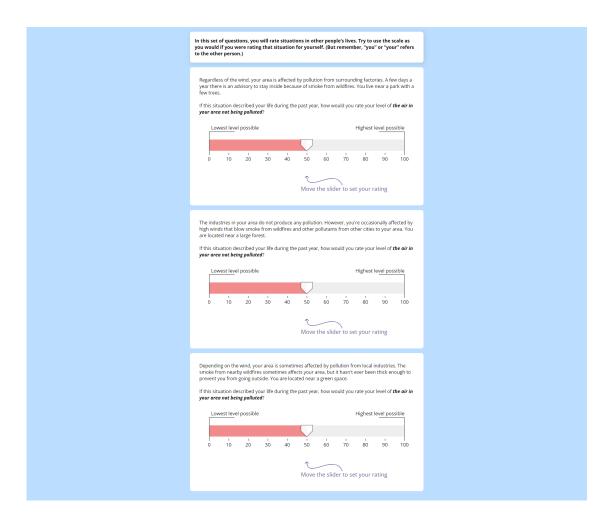

who you are through your lifestyle, culture, and beliefs
- (6) How often the weather is nice outside where you live
- (7) How often you smile or laugh
- (8) How much you trust the courts in your nation
- (9) You being able to spend a lot of time with your friends
- (10) How much you trust the police in your nation
- (11) You having a strong bond with your children

- (12) The water in your area not being polluted
- (13) At work, you getting to use your strengths to do what you do best every day
- (14) How much you trust the media in your nation
- (15) How satisfied you are with your standard of living compared to the people you spend time with
- (16) The quality of your romantic relationships, marriage, love life or sex life
- (17) How much of the time the things you do seem meaningful







| In this set of questions, you will rate situations in other people's lives. Try to use the scale as<br>you would if you were rating that situation for yourself. (But remember, "you" or "your" refers<br>to the other person.)                                                                                                                                                                                                                                                                                                                 |
|-----------------------------------------------------------------------------------------------------------------------------------------------------------------------------------------------------------------------------------------------------------------------