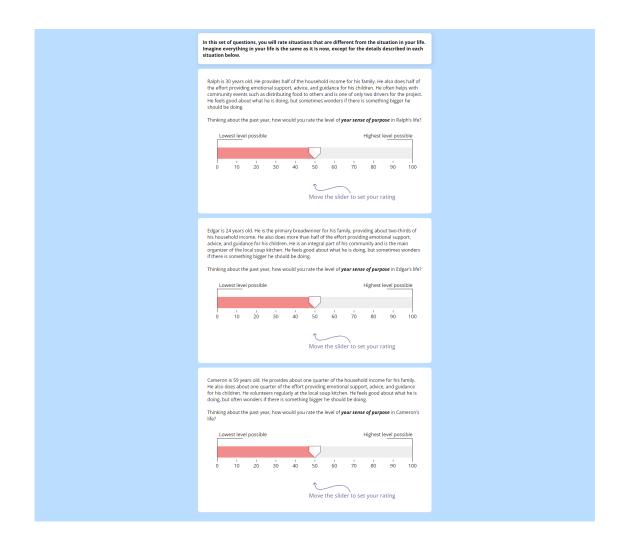

|
| Move the slider to set your rating                                                                                                                                                                                                                                                                                                                                                                                                                                                                                                                         |











## K2.25. Block 24

| How  | How much do you personally trust the legal system in the U.S.? |  |   |        |        |        |   |        |        |        |                              |
|------|----------------------------------------------------------------|--|---|--------|--------|--------|---|--------|--------|--------|------------------------------|
| No   | O C<br>O 1<br>trust at<br>all                                  |  | 2 | О<br>З | 0<br>4 | 0<br>5 | 6 | 0<br>7 | 0<br>8 | 0<br>9 | 0<br>10<br>Complete<br>trust |
|      |                                                                |  |   |        |        |        |   |        |        |        |                              |
|      |                                                                |  |   |        |        |