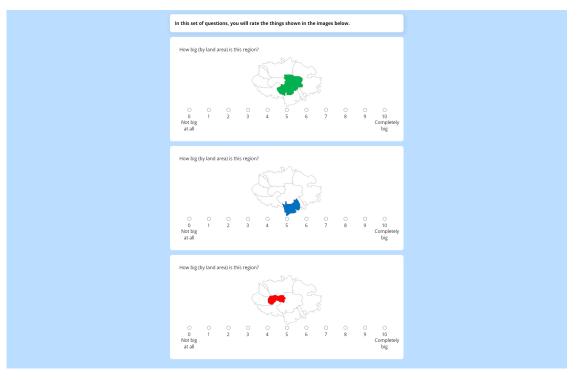

work and at home
- (2) Your life being more than just achievements
- (3) You being able to motivate yourself
- (4) The quality of your friendships
- (5) How few avoidable tragedies there are in the world
- (6) You doing interesting activities
- (7) Your ability to pay unexpected household bills
- (8) People being willing to share
- (9) You feeling safe in your home by yourself at night
- (10) You not having to deal with dangerous driving in your neighborhood
- (11) How pleasant the weather is in your area
- (12) You having people around you who share your values
- (13) The amount of order in society
- (14) People telling the truth even if it is against their own self-interest to do so
- (15) The health of you and your family

(16) You understanding your own feelings

# (17) Your skills







| You have interr<br>access channel<br>library, which is                                                                                                                                                 | ls where                                                                                                                                                   | e sever                                                                                                                             | al agenc                                                                                                                                             |