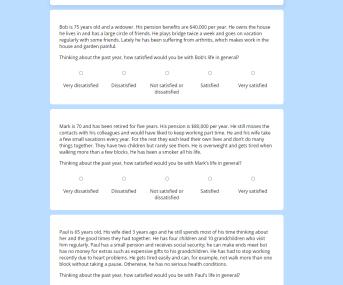

the daytime
- (4) You being content with your friendships and relationships
- (5) You not having to deal with people being drunk in public places in your neighborhood
- (6) How harmonious your life is
- (7) The leaders of your local government not being corrupt
- (8) People you have to deal with being competent, sensible, and kind
- (9) People doing their jobs
- (10) You having the freedom to choose among many options
- (11) The amount of stability in society
- (12) You experiencing self-actualization
- (13) How satisfied you are with your health
- (14) The range of outdoor recreational activities available in your area
- (15) Your ability to relieve yourself in the bathroom
- (16) You having a vibrant life both at work and at home
- (17) Your ability to attend live music performances





Very dissatisfied Dissatisfied Not satisfied or Satisfied Very satisfied dissatisfied

| In this set of questions, you will rate situations in other people's lives. Try to use the scale as<br>you would if you were rating that situation for yourself. (But remember, 'you' or 'you'' refers<br>to the other person.)                                                                                                                                                                                                                                                                                                                                   |  |  |  |  |  |  |  |  |  |  |
|----------------------------------------------------------------------------------------------------------------------------------