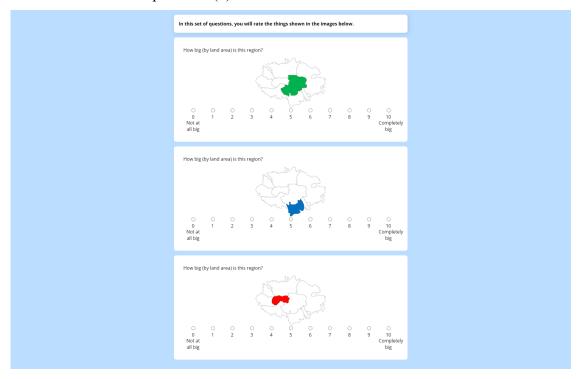

ty to attend musical, dance, or theater performances
- (4) You having the freedom to choose among many possibilities
- (5) The morality of other people in your nation
- (6) You experiencing self-determination
- (7) Everyone in the world living in harmony
- (8) You being full of love
- (9) People helping each other in your neighborhood
- (10) You feeling that the government respects your privacy
- (11) Your living environment not being spoiled by garbage
- (12) You having an emotionally rich life
- (13) Your ability to win arguments
- (14) Plants not being mistreated
- (15) You not having to deal with people using or dealing drugs in your neighborhood

- (16) How satisfied you are with your job or other daily activities
- (17) How interesting, fascinating, and free of boredom your life is









#### K2.19. Block 18

| Taking all things togethe<br>Not at all happy? | r, would you say you are | : Very happy, Rather hap | opy, Not very happy, or |
|------------------------------------------------|--------------------------|--------------------------|-------------------------|
| O<br>Not at all happy                          | O<br>Not very happy      | O<br>Rather happy        | O<br>Very happy         |
|                                                |                          |                          | >>                      |
|                                                |                          |                          |                         |
|                                                |                          |                          |