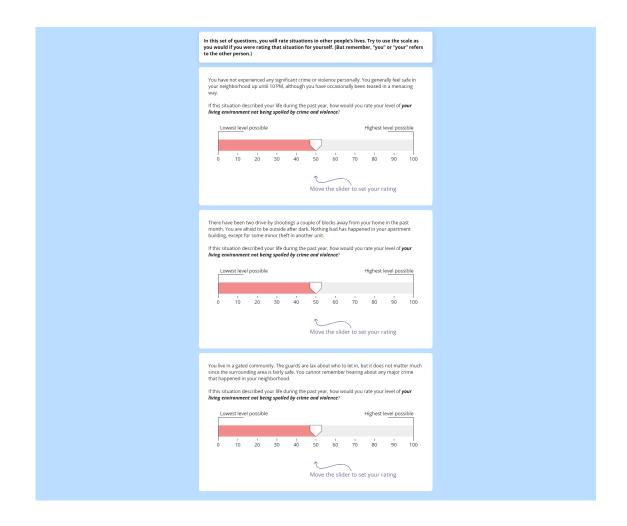

ng treated fairly in your nation
- (3) The wisdom you have been able to accumulate
- (4) You doing your duty
- (5) How easy it is for you to get from home to work and back
- (6) much you like your home (house or apartment)
- (7) You having an impact on the world
- (8) You having the courage to talk to people you don't already know
- (9) You being a good friend and doing your duty by your friends
- (10) How high your income is compared to the income of other people around you
- (11) You feeling like you have work-life balance
- (12) The craftsmanship you experience in the things that you own
- (13) The pleasure you get from helping people
- (14) You getting enough sleep
- (15) Your enjoyment of risky situations

- (16) You feeling stylish
- (17) You having a life outside of work













## K2.5. Block 4



The 17 "non-kingpin" self-reported well-being questions (2) in this block are below.

- (1) The quality and quantity of green spaces in your area
- (2) You being satisfied with your city
- (3) The overall quality of your experience at work
- (4) The leaders of your state government not being corrupt
- (5) How easy it is for you to express who you are through your lifestyle, culture, and beliefs
- (6) How often the weather is nice outside where you live
- (7) How often you smile or laugh
- (8) How much you trust the courts in your nation
- (9) You being able to spend a lot of time with your friends
- (10) How much you trust the police in your nation
- (11) You having a strong bond with your children

- (12) The water in your area not being polluted
- (13) At work, you