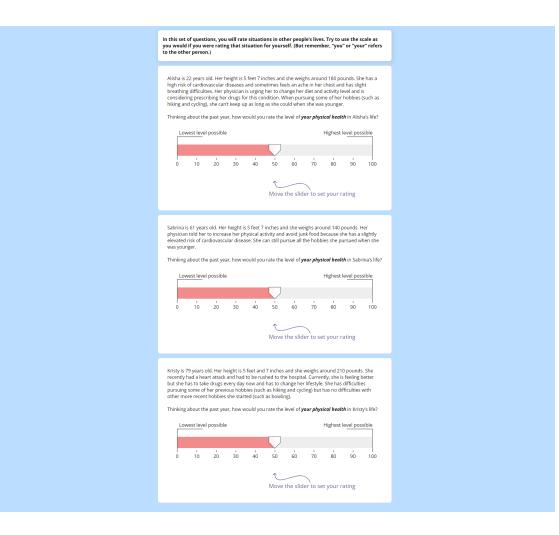

|









| In this set of questions, you will rate situations that are different from the situation in your life.<br>Imagine everything in your life is the same as it is now, except for the details described in each<br>situation below.