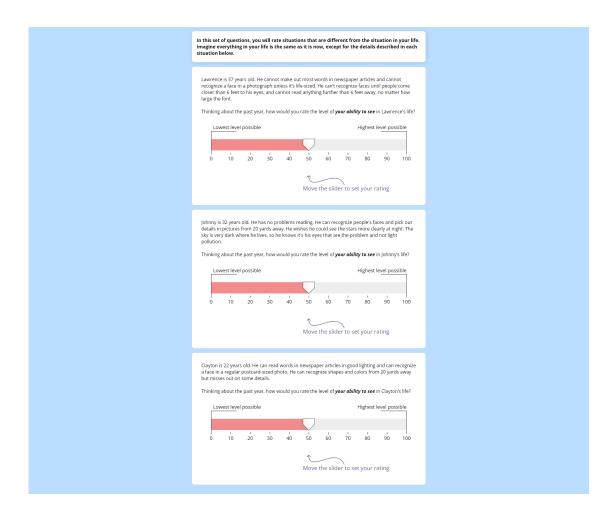

|









| In this set of questions, you will rate situations that are different from the situation in your life.<br>Imagine everything in your life is the same as it is now, except for the details described in each<br>situation below.