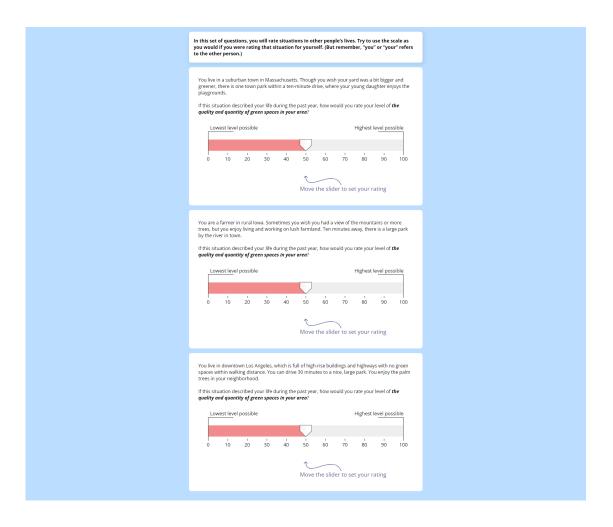

|

The 18 calibration questions (3) in this block are below.











## K2.30. Block 29

This block is formatted in the standard way, with (1), (2), and (3) each included. (1) is below.

| How much do ye                   | ou persona | ally trust | the Unite | ed Natior | ns (UN)? |        |        |   |                   |
|----------------------------------|------------|------------|-----------|-----------|----------|--------|--------|---|-------------------|
| O 0<br>0 1<br>No trust at<br>all | 0<br>2     | 0<br>3     | 0<br>4    | 0<br>5    | 0<br>6   | 0<br>7 | 0<br>8 | 9 | Complete<br>trust |
|                                  |            |            |           |           |          |        |        | l | >>                |
|                                  |            |            |           |           |          |        |        |