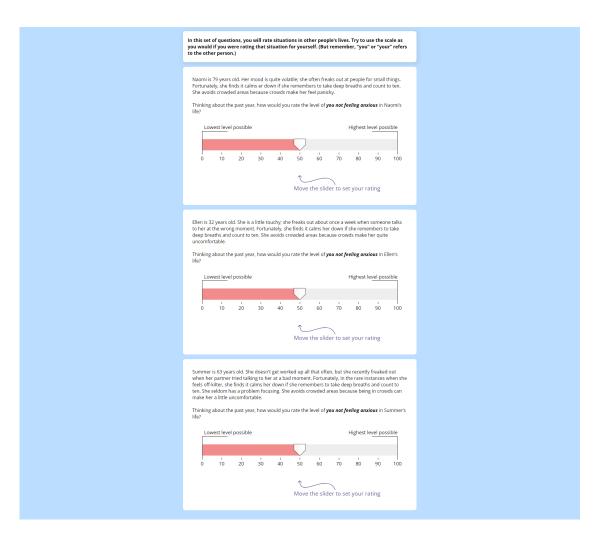

ould you rate the level of **the extent to which you feel the things you do in your life are worthwhile** in Eddie's life? Lowest level possible Highest level possible 10 20 30 40 50 60 70 80 90 100 Move the slider to set your rating Stuart is 57 years old. He usually has to work a lot but can go out hiking and camping around once a month. He also helps out in his community about once a month and sometimes helps out strangers, such as homeless people. He sometimes feels he isn't really growing as a person through this. Thinking about the past year, how would you rate the level of **the extent to which you feel the things you do in your life ore worthwhile** in Stuart's life? Lowest level possible Highest level possible 20 30 40 50 60 70 80 90 10 100 2 Move the slider to set your rating







| In this set of questions, you will rate situations that are different from the situation in your life.<br>Imagine everything in your life is the same as it is now, except for the details described in each<br>situation below.