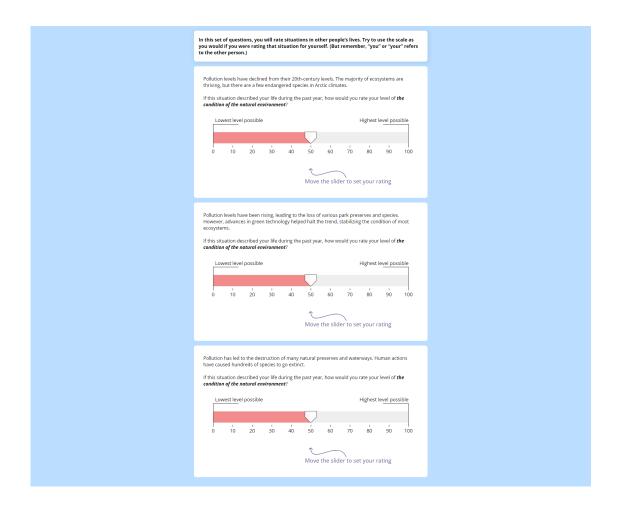

|

The 18 calibration questions (3) in this block are below.











## K2.30. Block 29

This block is formatted in the standard way, with (1), (2), and (3) each included. (1) is below.

| How much do ye                   | ou persona | ally trust | the Unite | ed Natior | ns (UN)? |        |        |   |                   |
|----------------------------------|------------|------------|-----------|-----------|----------|--------|--------|---|-------------------|
| O 0<br>0 1<br>No trust at<br>all | 0<br>2     | 0<br>3     | 0<br>4    | 0<br>5    | 0<br>6   | 0<br>7 | 0<br>8 | 9 | Complete<br>trust |
|                                  |            |            |           |           |          |        |        | l | >>                |
|                                  |            |            |           |           |          |        |        |