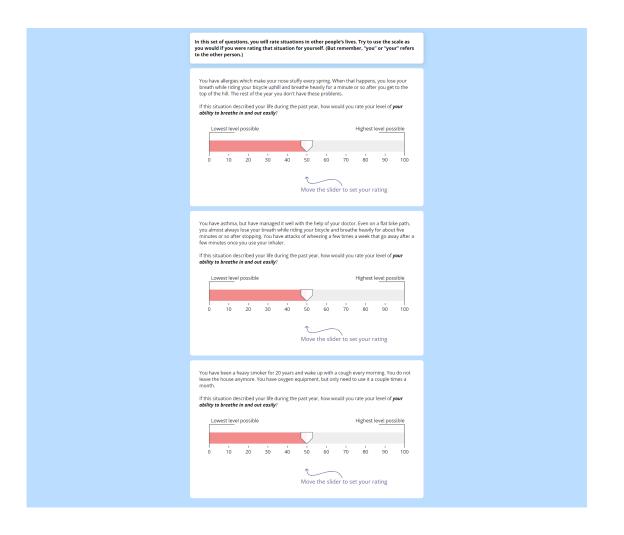

|
| Move the slider to set your rating                                                                                                                                                                                                                                                                                                                                                                                                                                                                                                              |



| In this set of questions, you will rate situations in other people's lives. Try to use the scale as<br>you would if you were rating that situation for yourself. (But remember, "you" or "your" refers<br>to the other person.)