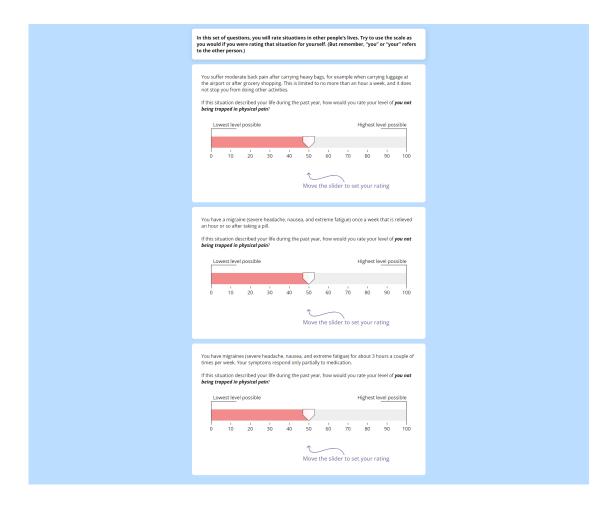

|









| In this set of questions, you will rate situations that are different from the situation in your life.<br>Imagine everything in your life is the same as it is now, except for the details described in each<br>situation below.