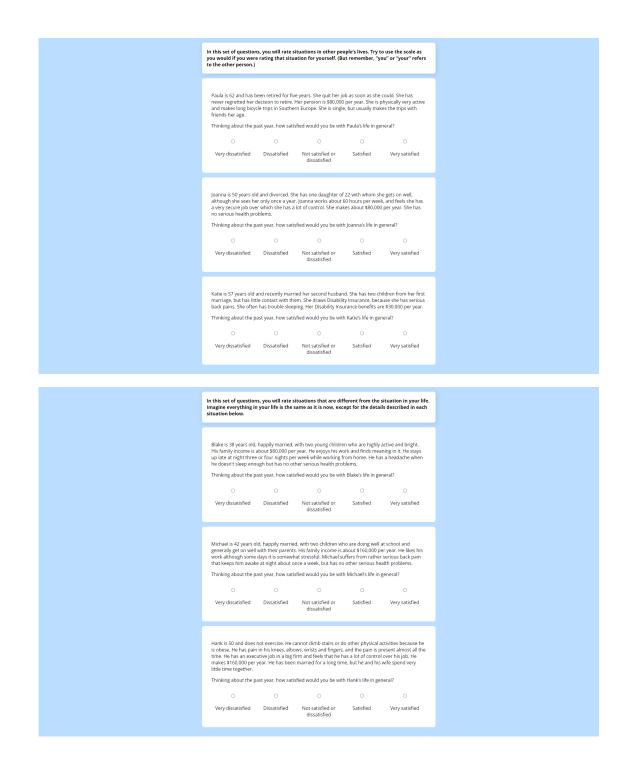

|  |  |  |  |  |  |  |  |  |  |
| If this situation described your life during the past year, how satisfied would you be with your life                                                                                                                                                                                                                                                                                                                                                                                                                                                             |  |  |  |  |  |  |  |  |  |  |





#### K2.18. Block 17

| Next we t                 |         |           |            |            |           |             |           |          |        | ts of your<br>like you to |
|---------------------------|---------|-----------|------------|------------|-----------|-------------|-----------|----------|--------|---------------------------|
| give an ai<br>Overall, ho | nswer o | on a sca  | ale of 0 t | to 10, wi  | nere 0 is | 'not at a   |           |          |        |                           |
| O<br>0<br>Not at all      | 0<br>1  | 0<br>2    | О<br>З     | 0<br>4     | 0<br>5    | )<br>6      | 0<br>7    | 0<br>8   | 0<br>9 |                           |
| Overall, to               | what e  | xtent do  | you feel   | l the thin | gs you de | o in your l | ife are w | orth