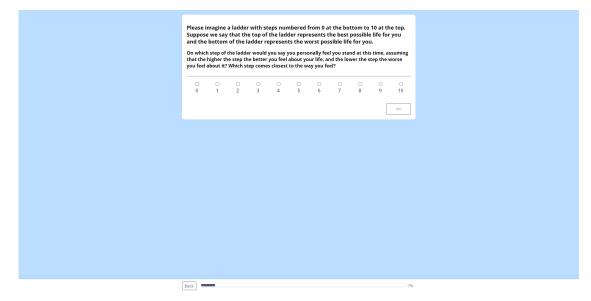

|  |  |  |  |  |  |  |  |
|                                                                        | Dissatisfied                                                                                                                                                                                                                                                                                                                                                               | Not satisfied or                                                                          | Satisfied | Very satisfied                               |  |  |  |  |  |  |  |  |



## K2.17. Block 16

This block is formatted in the standard way, with (1), (2), and (3) each included. (1) is below.



The 17 "non-kingpin" self-reported well-being questions (2) in this block are below.

Over the past year, how would you have rated...

(1) Elected officials caring what people like you think

- (2) Your life not being monotonous
- (3) You feeling safe when walking alone in your neighborhood during the daytime
- (4) You being content with your friendships and relationships
- (5) You not having to deal with people being drunk in public places in your neighborhood
- (6) How harmonious your life is
- (7) The leaders of your local government not being corrupt
- (8) People you have to deal with being competent, sensible, and kind
- (9) People doing their jobs
- (10) You having the freedom to choose among many options
- (11) The amount of stability in society
- (12) You experiencing self-actual