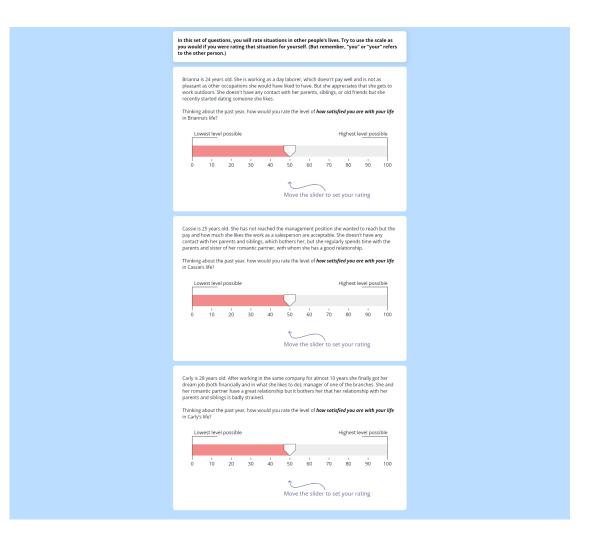

would you rate the level of **the extent to which you feel the things you do in your life are worthwhile** in Eddie's life? Lowest level possible Highest level possible 10 20 30 40 50 60 70 80 90 100 Move the slider to set your rating Stuart is 57 years old. He usually has to work a lot but can go out hiking and camping around once a month. He also helps out in his community about once a month and sometimes helps out strangers, such as homeless people. He sometimes feels he isn't really growing as a person through this. Thinking about the past year, how would you rate the level of **the extent to which you feel the things you do in your life ore worthwhile** in Stuart's life? Lowest level possible Highest level possible 20 30 40 50 60 70 80 90 10 100 2 Move the slider to set your rating







| In this set of questions, you will rate situations that are different from the situation in your life.<br>Imagine everything in your life is the same as it is now, except for the details described in each<br>situation below.