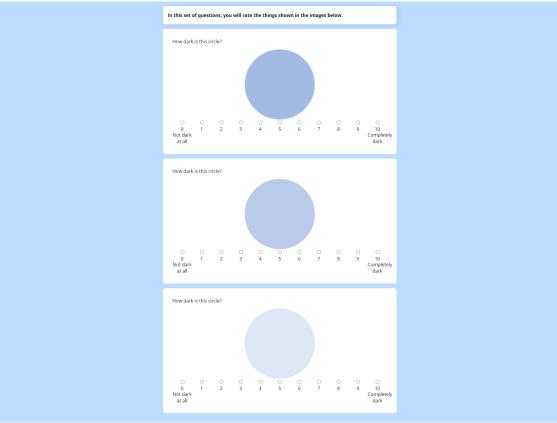

rk and at home
- (2) Your life being more than just achievements
- (3) You being able to motivate yourself
- (4) The quality of your friendships
- (5) How few avoidable tragedies there are in the world
- (6) You doing interesting activities
- (7) Your ability to pay unexpected household bills
- (8) People being willing to share
- (9) You feeling safe in your home by yourself at night
- (10) You not having to deal with dangerous driving in your neighborhood
- (11) How pleasant the weather is in your area
- (12) You having people around you who share your values
- (13) The amount of order in society
- (14) People telling the truth even if it is against their own self-interest to do so
- (15) The health of you and your family

(16) You understanding your own feelings

# (17) Your skills







| You have interr<br>access channel<br>library, which is                                                                                                                                                 | ls where                                                                                                                                                   | e sever                                                                                                                             | al agenc                                                                                                                                             |