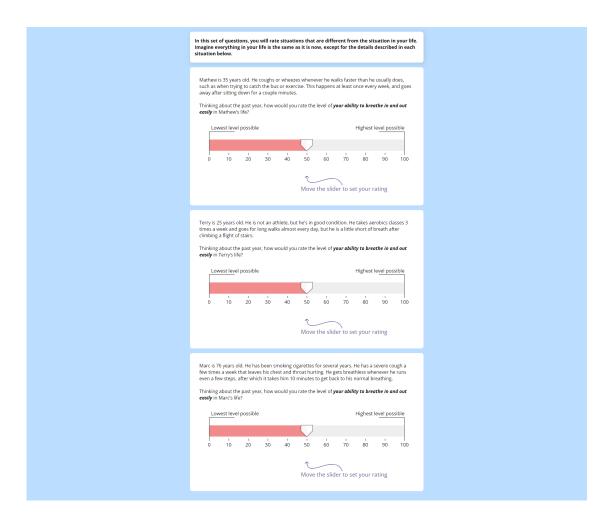

|









| In this set of questions, you will rate situations that are different from the situation in your life.<br>Imagine everything in your life is the same as it is now, except for the details described in each<br>situation below.