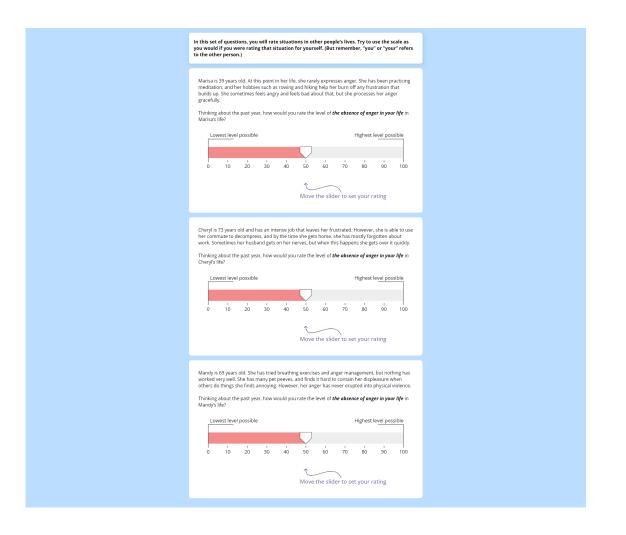

|

The 18 calibration questions (3) in this block are below.











## K2.30. Block 29

This block is formatted in the standard way, with (1), (2), and (3) each included. (1) is below.

| How much do ye                   | ou persona | ally trust | the Unite | ed Natior | ns (UN)? |        |        |   |                   |
|----------------------------------|------------|------------|-----------|-----------|----------|--------|--------|---|-------------------|
| O 0<br>0 1<br>No trust at<br>all | 0<br>2     | 0<br>3     | 0<br>4    | 0<br>5    | 0<br>6   | 0<br>7 | 0<br>8 | 9 | Complete<br>trust |
|                                  |            |            |           |           |          |        |        | l | >>                |
|                                  |            |            |           |           |          |        |