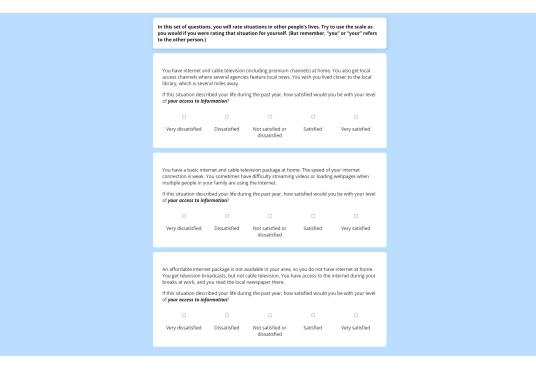

| 0                                                                                         | 0         | 0                                            |  |  |  |  |  |  |  |  |
|                                                                        | Dissatisfied                                                                                                                                                                                                                                                                                                                                                               | Not satisfied or                                                                          | Satisfied | Very satisfied                               |  |  |  |  |  |  |  |  |



## K2.17. Block 16

This block is formatted in the standard way, with (1), (2), and (3) each included. (1) is below.



The 17 "non-kingpin" self-reported well-being questions (2) in this block are below.

Over the past year, how would you have rated...

(1) Elected officials caring what people like you think

- (2) Your life not being monotonous
- (3) You feeling safe when walking alone in your neighborhood during the daytime
- (4) You being content with your friendships and relationships
- (5) You not having to deal with people being drunk in public places in your neighborhood
- (6) How harmonious your life is
- (7) The leaders of your local government not being corrupt
- (8) People you have to deal with being competent, sensible, and kind
- (9) People doing their jobs
- (10) You havin