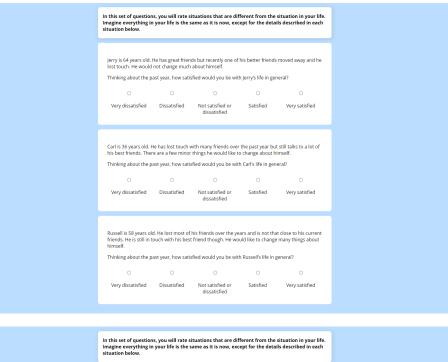

ng the daytime
- (4) You being content with your friendships and relationships
- (5) You not having to deal with people being drunk in public places in your neighborhood
- (6) How harmonious your life is
- (7) The leaders of your local government not being corrupt
- (8) People you have to deal with being competent, sensible, and kind
- (9) People doing their jobs
- (10) You having the freedom to choose among many options
- (11) The amount of stability in society
- (12) You experiencing self-actualization
- (13) How satisfied you are with your health
- (14) The range of outdoor recreational activities available in your area
- (15) Your ability to relieve yourself in the bathroom
- (16) You having a vibrant life both at work and at home
- (17) Your ability to attend live music performances





Very dissatisfied Dissatisfied Not satisfied or Satisfied Very satisfied dissatisfied

| In this set of questions, you will rate situations in other people's lives. Try to use the scale as<br>you would if you were rating that situation for yourself. (But remember, 'you' or 'you'' refers<br>to the other person.)                                                                                                                                                                                                                                                                                                                                   |  |  |  |  |  |  |  |  |  |  |
|--------------------------------------------------------------------------------------------------------------------------------