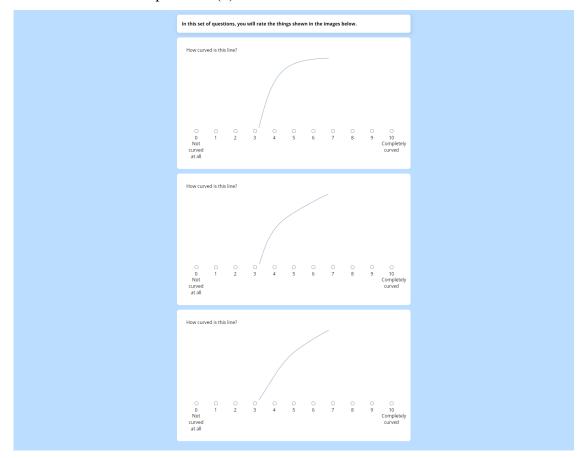

t work and at home
- (2) Your life being more than just achievements
- (3) You being able to motivate yourself
- (4) The quality of your friendships
- (5) How few avoidable tragedies there are in the world
- (6) You doing interesting activities
- (7) Your ability to pay unexpected household bills
- (8) People being willing to share
- (9) You feeling safe in your home by yourself at night
- (10) You not having to deal with dangerous driving in your neighborhood
- (11) How pleasant the weather is in your area
- (12) You having people around you who share your values
- (13) The amount of order in society
- (14) People telling the truth even if it is against their own self-interest to do so
- (15) The health of you and your family

(16) You understanding your own feelings

# (17) Your skills







| You have interr<br>access channel<br>library, which is                                                                                                                                                 | ls where                                                                                                                                                   | e sever                                                                                                                             | al agenc                                                                                                                                             |