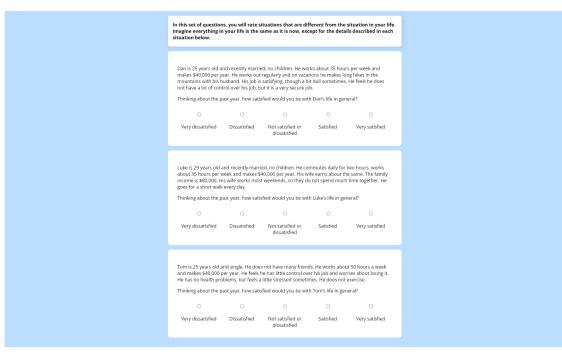

|  |  |  |  |  |  |  |  |  |  |
| If this situation described your life during the past year, how satisfied would you be with your life                                                                                                                                                                                                                                                                                                                                                                                                                                                             |  |  |  |  |  |  |  |  |  |  |





#### K2.18. Block 17

| Next we t                 |         |           |            |            |           |             |           |          |        | ts of your<br>like you to |
|---------------------------|---------|-----------|------------|------------|-----------|-------------|-----------|----------|--------|---------------------------|
| give an ai<br>Overall, ho | nswer o | on a sca  | ale of 0 t | to 10, wi  | nere 0 is | 'not at a   |           |          |        |                           |
| O<br>0<br>Not at all      | 0<br>1  | 0<br>2    | О<br>З     | 0<br>4     | 0<br>5    | )<br>6      | 0<br>7    | 0<br>8   | 0<br>9 |                           |
| Overall, to               | what e  | xtent do  | you feel   | l the thin | gs you de | o in your l | ife are w | or