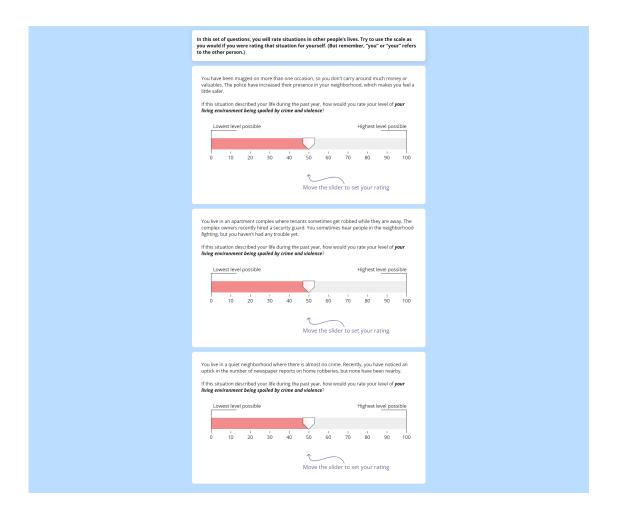

|
| Move the slider to set your rating                                                                                                                                                                                                                                                                                                   |
|                                                                                                                                                                                                                                                                                                                                      |











## K3. Screenshots of Prescreening Survey

### **K3.1.** Introduction

This appendix provides details on the prescreening survey. There are five sections. The first section shows the captcha participants see. The second section shows the consent form participants read. The third section shows the instructions participants encounter. The fourth section shows the self-reported well-being and stated-preference questions participants answer. Finally, the fifth section shows the exit questions participants answer about how they approached the survey.

## K3.2. Captcha

| 0% 100%                                                              |                        |
|----------------------------------------------------------------------|------------------------|
|