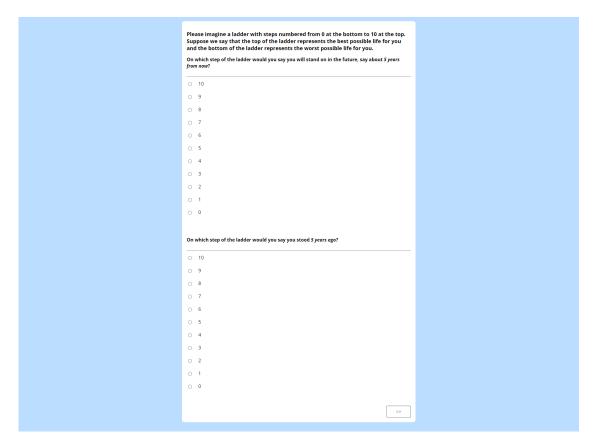

your nation
- (3) The wisdom you have been able to accumulate
- (4) You doing your duty
- (5) How easy it is for you to get from home to work and back
- (6) much you like your home (house or apartment)
- (7) You having an impact on the world
- (8) You having the courage to talk to people you don't already know
- (9) You being a good friend and doing your duty by your friends
- (10) How high your income is compared to the income of other people around you
- (11) You feeling like you have work-life balance
- (12) The craftsmanship you experience in the things that you own
- (13) The pleasure you get from helping people
- (14) You getting enough sleep
- (15) Your enjoyment of risky situations

- (16) You feeling stylish
- (17) You having a life outside of work













## K2.5. Block 4



The 17 "non-kingpin" self-reported well-being questions (2) in this block are below.

- (1) The quality and quantity of green spaces in your area
- (2) You being satisfied with your city
- (3) The overall quality of your experience at work
- (4) The leaders of your state government not being corrupt
- (5) How easy it is for you to express who you are through your lifestyle, culture, and beliefs
- (6) How often the weather is nice outside where you live
- (7) How often you smile or laugh
- (8) How much you trust the courts in your nation
- (9) You being able to spend a lot of time with your friends
- (10) How much you trust the police in your nation
- (11) You having a strong bond with your children

- (12) The water in your area not being polluted
- (13) At work, you getting to use your